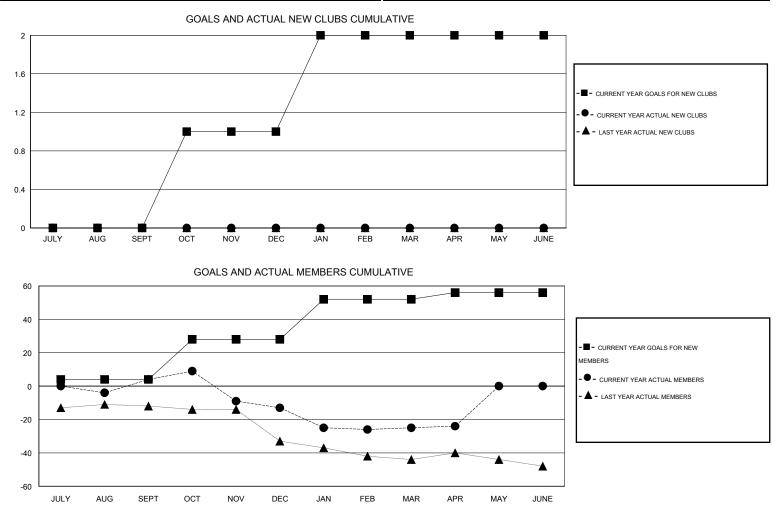

## GMT: HAL GRIFFIN

| GMT: HAL GRIFFIN                           |                  |           | LOCATIO          | MISSOURI         |                                            |                    |                                     |                    | GMT CA 1         |
|--------------------------------------------|------------------|-----------|------------------|------------------|--------------------------------------------|--------------------|-------------------------------------|--------------------|------------------|
| Clubs                                      |                  |           |                  |                  | Members                                    |                    |                                     |                    |                  |
| RESULTS FOR 2015-2016                      |                  |           |                  |                  | RESULTS FOR 2015-2016                      |                    |                                     |                    |                  |
| QUARTER                                    | NEW CLUB<br>GOAL | NEW CLUBS | DROPPED<br>CLUBS | NET<br>GAIN/LOSS | QUARTER                                    | NEW MEMBER<br>GOAL | CHARTER AND<br>NEW MEMBERS<br>ADDED | DROPPED<br>MEMBERS | NET<br>GAIN/LOSS |
| JULY/AUG/SEPT                              | 0                | 0<br>0    | 1<br>0           | -1<br>0          | JULY/AUG/SEPT                              | 4<br>24            | 27<br>20                            | 23<br>37           | 4<br>-17         |
| OCT/NOV/DEC<br>JAN/FEB/MAR<br>APR/MAY/JUNE | 1<br>0           | 0         | 2<br>0           | -2<br>0          | OCT/NOV/DEC<br>JAN/FEB/MAR<br>APR/MAY/JUNE | 24<br>24<br>4      | 36<br>20                            | 48<br>19           | -12<br>1         |